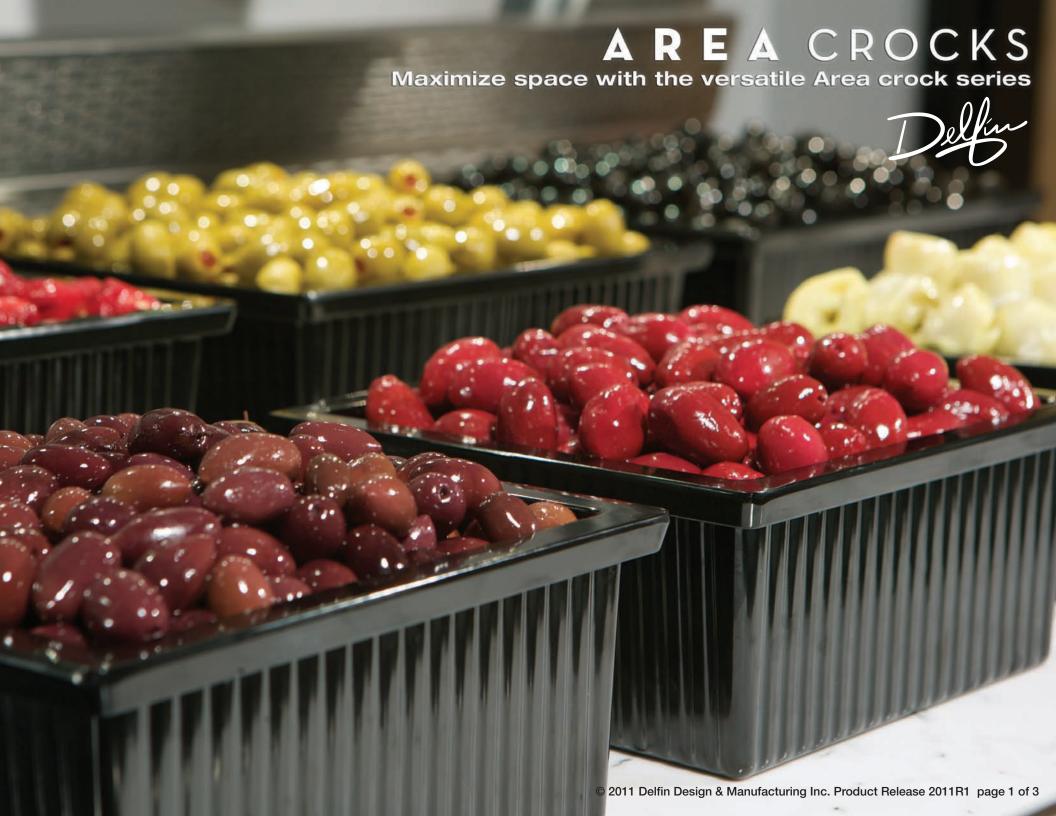

Maximize space with the versatile Area crock series. The clean square design of these crocks give you the most volume possible within the smallest amount of space. Plenty good looking on their own or dress up a bit by combining with an eco-friendly bamboo housing (sold separately). Composite Melamine, available in both black and white.