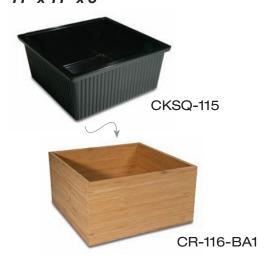

## SQUARE MELAMINE CROCKS 11" x 11" x 5"

CKSQ-115 11" x 11" x 5" large square crock

CR-116-BA1
11" x 11" x 6"
bamboo square housing

SQUARE MELAMINE CROCKS 9" x 9" x 4"

CKSQ-94 9" x 9" x 4" medium square crock