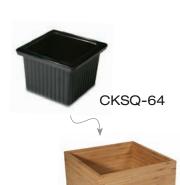

CR-95-BA1 9" x 9" x 5" bamboo square housing

SQUARE MELAMINE CROCKS 6" x 6" x 4"

CKSQ-64 6" x 6" x 4" small square crock

CR-64-BA1

CR-64-BA1 6" x 6" x 4" bamboo square housing