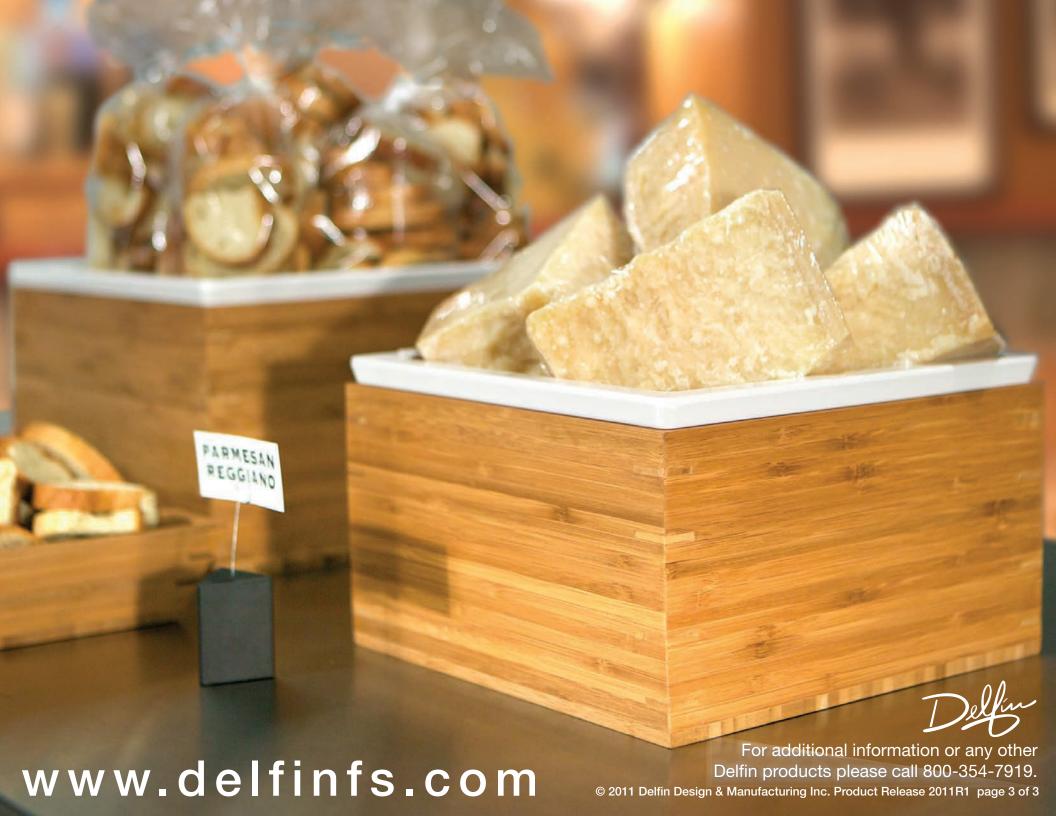

Maximize space with the versatile Area crock series. The clean square design of these crocks give you the most volume possible within the smallest amount of space. Plenty good looking on their own or dress up a bit by combining with an eco-friendly bamboo housing (sold separately). Composite Melamine, available in both black and white.

## SQUARE MELAMINE CROCKS 11" x 11" x 5"

CKSQ-115 11" x 11" x 5" large square crock

CR-116-BA1
11" x 11" x 6"
bamboo square housing

SQUARE MELAMINE CROCKS 9" x 9" x 4"

CKSQ-94 9" x 9" x 4" medium square crock

CR-95-BA1 9" x 9" x 5" bamboo square housing

SQUARE MELAMINE CROCKS 6" x 6" x 4"

CKSQ-64 6" x 6" x 4" small square crock

CR-64-BA1

CR-64-BA1 6" x 6" x 4" bamboo square housing