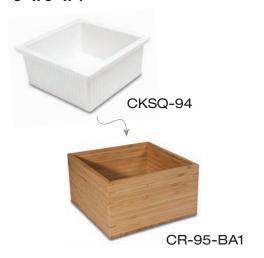

## SQUARE MELAMINE CROCKS 11" x 11" x 5"

CKSQ-115 11" x 11" x 5" large square crock

CR-116-BA1
11" x 11" x 6"
bamboo square housing

SQUARE MELAMINE CROCKS 9" x 9" x 4"

CKSQ-94 9" x 9" x 4" medium square crock

CR-95-BA1 9" x 9" x 5" bamboo square housing

SQUARE MELAMINE CROCKS 6" x 6" x 4"

CKSQ-64 6" x 6" x 4" small square crock

CR-64-BA1

CR-64-BA1 6" x 6" x 4" bamboo square housing